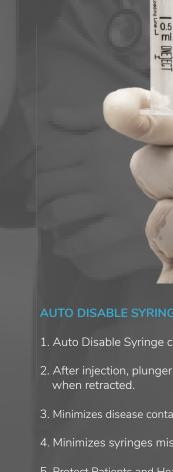

- 1. Auto Disable Syringe can only be used once.
- 2. After injection, plunger automatically locked and will break
- 3. Minimizes disease contamination from syringes.
- 4. Minimizes syringes misuse such as use more than once.
- 5. Protect Patients and Healthcare Workers from contamination.
- 6. Increase patient trust in Healthcare Workers.