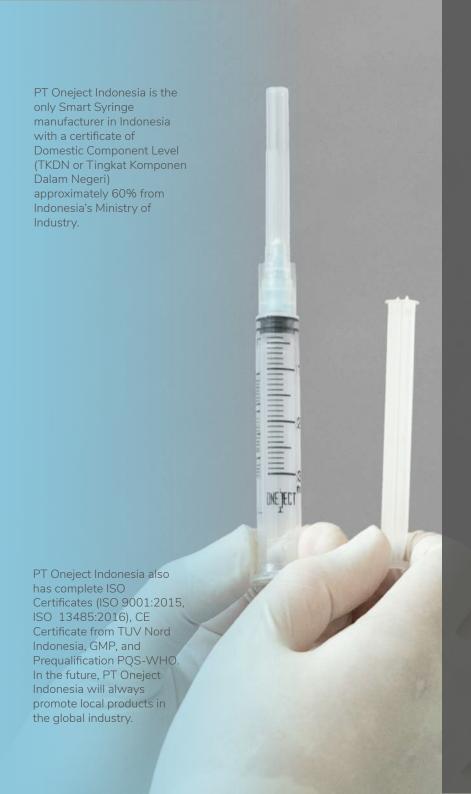

## Oneject Auto Disable Syringe

ONEJECT Auto Disable Syringe design uses a simple yet effective technology by Star Syringe Limited (UK). After injection, the plunger will lock and immobilize automatically making the syringe unusable. This design is WHO / PQS approved and certified to all Auto Disable Syinges from PT Oneject Indonesia.

- 1. Auto Disable Syringe can only be used once.
- 2. After injection, plunger automatically locked and will break
- 3. Minimizes disease contamination from syringes.
- 4. Minimizes syringes misuse such as use more than once.
- 5. Protect Patients and Healthcare Workers from contamination.
- 6. Increase patient trust in Healthcare Workers.